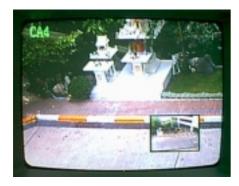

#### Both Parent and Inset picture can be in full color!

even freeze the picture. When something of interest occurs and you want to freeze it, simply press the appropriate button and the picture is held until you release it. For clarity in viewing an inset picture, a user selectable border can be enabled around the inset in white, black, green, red, blue, or none. The **Color** *PiPc* gives you two selectable inset picture sizes: 1/9th and 1/16th the size of the monitor area. Either of these size pictures can be positioned anywhere on-screen using the front panel buttons.

1/9th Inset

1/16th Inset

The **Color** *PiPc* also allows the user to size and position the inset picture independently in both swap modes. This means you can have a 1/9th picture in the top left part of the screen with border white and when you swap pictures, the new inset might be 1/16th size in the bottom left of the picture with no border. This feature makes maximum possible use of the viewable screen for each camera. All of these parameter settings are backed up for a minimum of 90 days by a rechargeable battery.