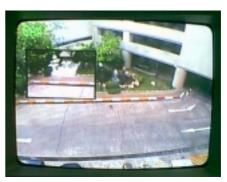

#### Both Parent and Inset picture can be in full color!

even freeze the picture. When something of interest occurs and you want to freeze it, simply press the appropriate button and the picture is held until you release it. For clarity in viewing an inset picture, a user selectable border can be enabled around the inset in white, black, green, red, blue, or none. The **Color** *PiPc* gives you two selectable inset picture sizes: 1/9th and 1/16th the size of the monitor area. Either of these size pictures can be positioned anywhere on-screen using the front panel buttons.

1/9th Inset

1/16th Inset

The **Color** *PiPc* also allows the user to size and position the inset picture independently in both swap modes. This means you can have a 1/9th picture in the top left part of the screen with border white and when you swap pictures, the new inset might be 1/16th size in the bottom left of the picture with no border. This feature makes maximum possible use of the viewable screen for each camera. All of these parameter settings are backed up for a minimum of 90 days by a rechargeable battery.