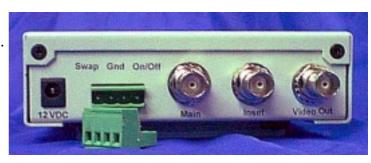

#### **Specifications - NTSC Only Available**

Video In 1V P-P +/-10% Term. 75 ohms Video Out 1V P-P Term. 75 ohms or Unterm.

Power Supply 12VDC @ 240mA Swap Alarm In Closure to Ground PiPc On Alarm In Closure to Ground

Border Size 3 Pixels x 2 Lines

**Connectors** 

Video In/Out BNC

Power DC Coax 2.1mm x 5.5mm
Alarms Removeable Terminal Block